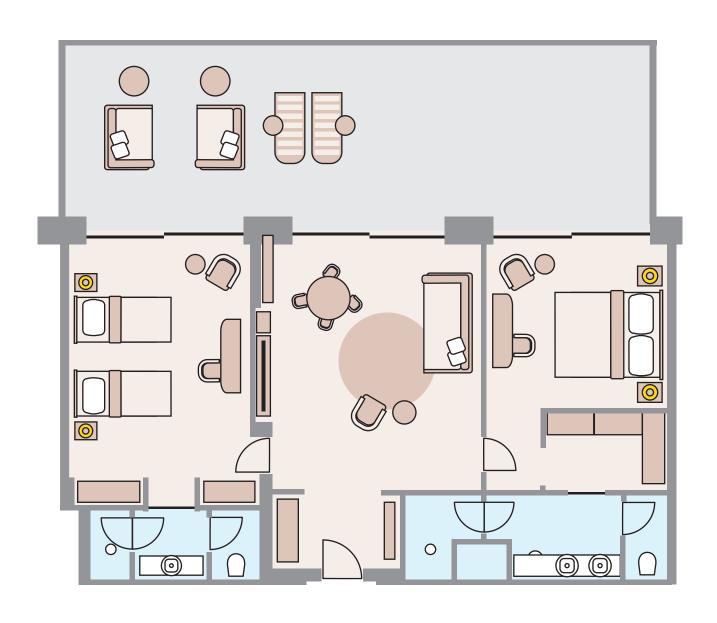

#### BAYOU VILLA 3 BEDROOM SEA VIEW 3+1 ROOM

#### BAYOU VILLA 1 BEDROOM SEA VIEW 1+1 ROOM