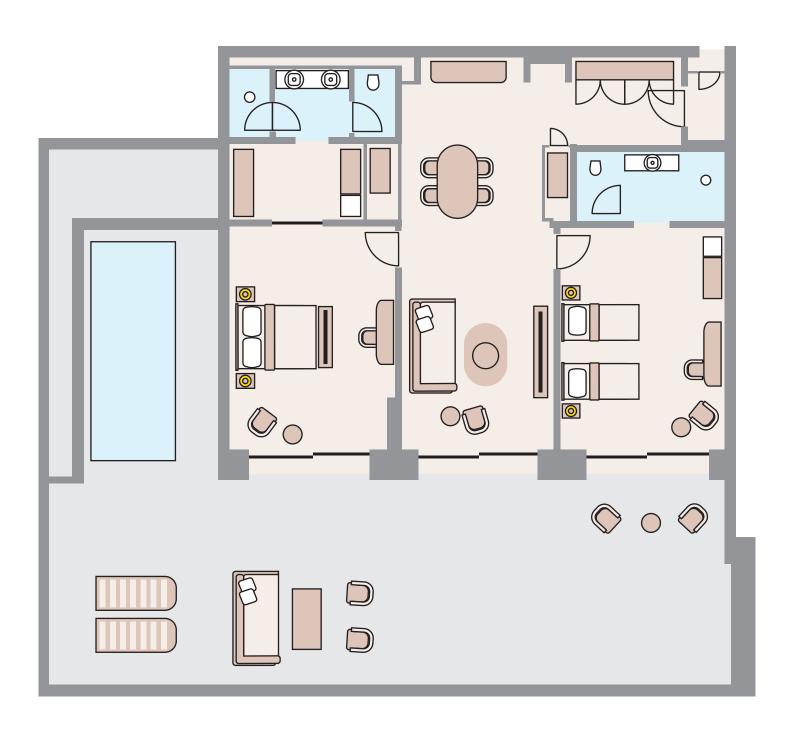

# DELUXE DOUBLE 4 SWIM-UP (COMMUNITY AREA)



#### DELUXE SWIM-UP (COMMUNITY AREA)



# DELUXE SEA VEW (COMMUNITY AREA)



# DELUXE DOUBLE 4 SEA VEW (COMMUNITY AREA)



### FAMILY SUITE ADVENTUREPARK VIEW



### DELUXE ADVENTUREPARK VIEW FAMILY ROOM



#### PENTHOUSE SEA VIEW (ADULT AREA)



# PENTHOUSE SUITE WITH 2 BEDROOMS & PRIVATE POOL SEA VIEW 2+1 ROOM (FAMILY AREA)



### PENTHOUSE SUITE WITH 2 BEDROOMS SEA VIEW 2+1 ROOM (FAMILY AREA)



#### PENTHOUSE WITH PRIVATE POOL SEA VIEW (ADULT AREA)



# PENTHOUSE WITH PRIVATE POOL SEA VIEW (COMMUNITY AREA)



# PENTHOUSE SUITE WITH 2 BEDROOMS SEA VIEW 2+1 ROOM (COMMUNITY AREA)



### PENTHOUSE SUITE WITH 2 BEDROOMS & PRIVATE POOL SEA VIEW 2+1 ROOM (COMMUNITY AREA)



# PENTHOUSE SUITE WITH 2 BEDROOMS SEA VIEW 2+1 ROOM (COMMUNITY AREA)



# PENTHOUSE SUITE WITH PRIVATE POOL SEA VIEW 1+1 ROOM (COMMUNITY AREA)



# PENTHOUSE SUITE WITH PRIVATE POOL SEA VIEW 1+1 ROOM (COMMUNITY AREA)



#### DELUXE ADULT ROOM SEA VIEW



#### DELUXE ADULT SWIM-UP ROOM SEA VIEW



#### **DELUXE FAMILY SUITE**



### DELUXE FAMILY SWIM-UP SUITE



### DELUXE ROOM SEA VIEW



### DELUXE SWIM UP ROOM SEA VIEW



#### BAYOU VILLA 3 BEDROOM SEA VIEW 3+1 ROOM



#### BAYOU VILLA 1 BEDROOM SEA VIEW 1+1 ROOM





### PRESIDENTIAL SUIT WITH 3 BEDROOMS & PRIVATE POOL SEA VIEW 3+1 ROOM



### PRESIDENTIAL SUIT WITH 2 BEDROOMS & PRIVATE POOL SEA VIEW 2+1 ROOM