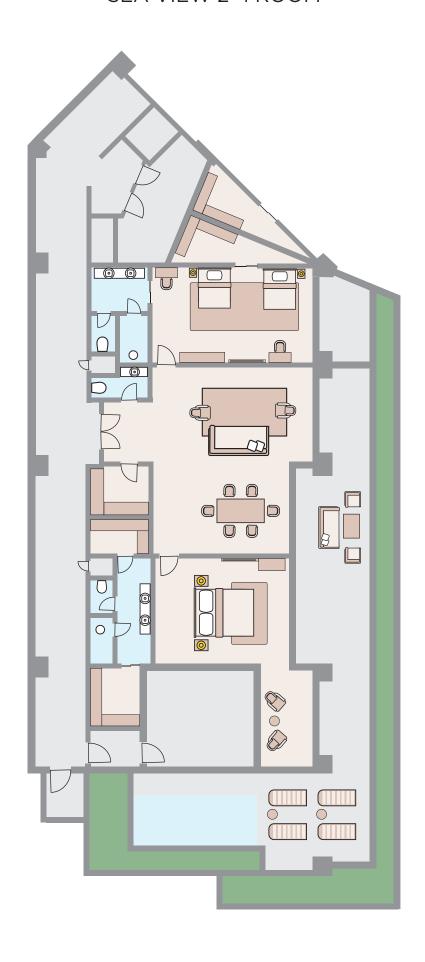

SEA VIEW 2+1 ROOM (COMMUNITY AREA)



### PENTHOUSE SUITE WITH 2 BEDROOMS & PRIVATE POOL SEA VIEW 2+1 ROOM (COMMUNITY AREA)



# PENTHOUSE SUITE WITH 2 BEDROOMS SEA VIEW 2+1 ROOM (COMMUNITY AREA)



# PENTHOUSE SUITE WITH PRIVATE POOL SEA VIEW 1+1 ROOM (COMMUNITY AREA)



# PENTHOUSE SUITE WITH PRIVATE POOL SEA VIEW 1+1 ROOM (COMMUNITY AREA)



#### DELUXE ADULT ROOM SEA VIEW



#### DELUXE ADULT SWIM-UP ROOM SEA VIEW



#### **DELUXE FAMILY SUITE**



### DELUXE FAMILY SWIM-UP SUITE



### DELUXE ROOM SEA VIEW



### DELUXE SWIM UP ROOM SEA VIEW



#### BAYOU VILLA 3 BEDROOM SEA VIEW 3+1 ROOM



#### BAYOU VILLA 1 BEDROOM SEA VIEW 1+1 ROOM





### PRESIDENTIAL SUIT WITH 3 BEDROOMS & PRIVATE POOL SEA VIEW 3+1 ROOM



### PRESIDENTIAL SUIT WITH 2 BEDROOMS & PRIVATE POOL SEA VIEW 2+1 ROOM