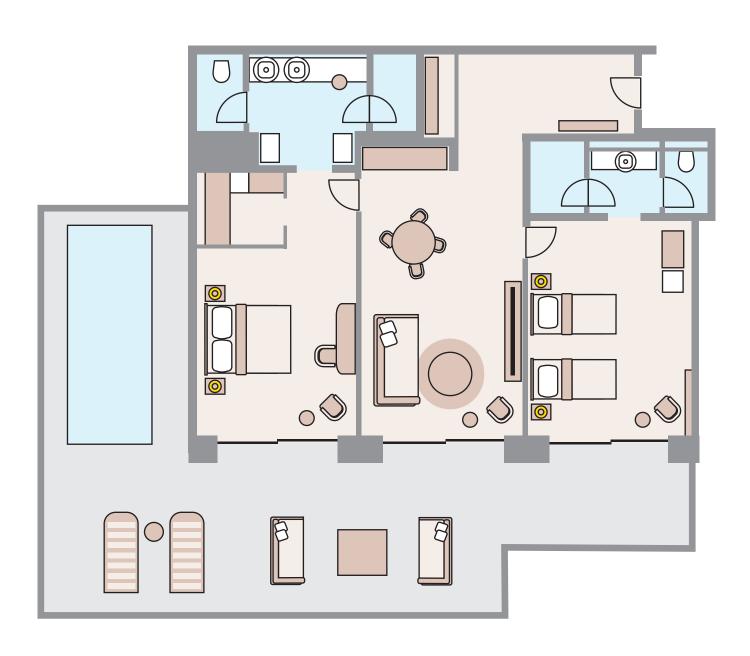

# PENTHOUSE SUITE WITH 2 BEDROOMS & PRIVATE POOL SEA VIEW 2+1 ROOM (FAMILY AREA)

### PENTHOUSE SUITE WITH 2 BEDROOMS & PRIVATE POOL SEA VIEW 2+1 ROOM (COMMUNITY AREA)