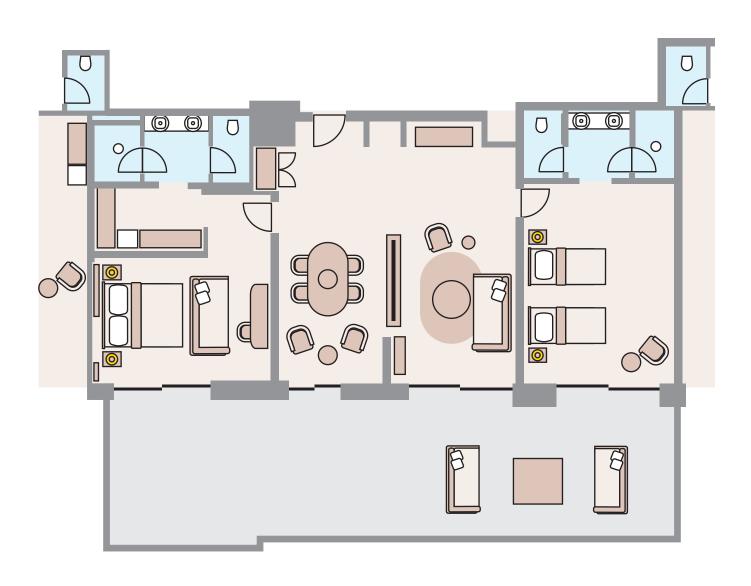

# PENTHOUSE SUITE WITH 2 BEDROOMS & PRIVATE POOL SEA VIEW 2+1 ROOM (FAMILY AREA)

# PENTHOUSE SUITE WITH 2 BEDROOMS SEA VIEW 2+1 ROOM (COMMUNITY AREA)

### PENTHOUSE SUITE WITH 2 BEDROOMS & PRIVATE POOL SEA VIEW 2+1 ROOM (COMMUNITY AREA)