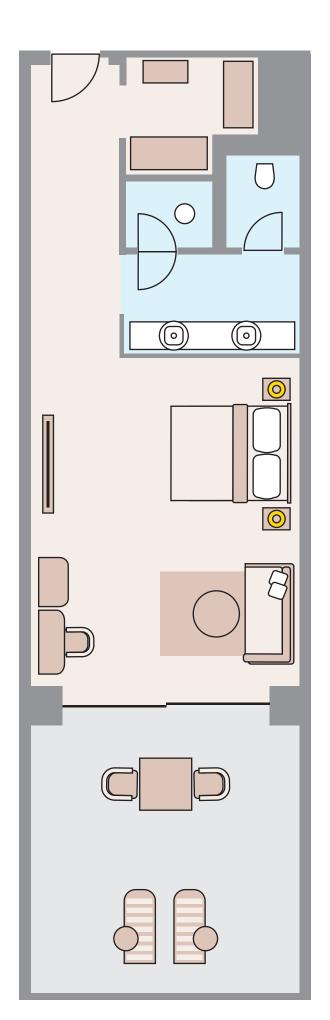

1 ROOM (FAMILY AREA)



### PENTHOUSE SUITE WITH 2 BEDROOMS SEA VIEW 2+1 ROOM (FAMILY AREA)



#### PENTHOUSE WITH PRIVATE POOL SEA VIEW (ADULT AREA)



# PENTHOUSE WITH PRIVATE POOL SEA VIEW (COMMUNITY AREA)



# PENTHOUSE SUITE WITH 2 BEDROOMS SEA VIEW 2+1 ROOM (COMMUNITY AREA)



### PENTHOUSE SUITE WITH 2 BEDROOMS & PRIVATE POOL SEA VIEW 2+1 ROOM (COMMUNITY AREA)



# PENTHOUSE SUITE WITH 2 BEDROOMS SEA VIEW 2+1 ROOM (COMMUNITY AREA)



# PENTHOUSE SUITE WITH PRIVATE POOL SEA VIEW 1+1 ROOM (COMMUNITY AREA)



# PENTHOUSE SUITE WITH PRIVATE POOL SEA VIEW 1+1 ROOM (COMMUNITY AREA)



#### DELUXE ADULT ROOM SEA VIEW



#### DELUXE ADULT SWIM-UP ROOM SEA VIEW



#### **DELUXE FAMILY SUITE**



### DELUXE FAMILY SWIM-UP SUITE



### DELUXE ROOM SEA VIEW



### DELUXE SWIM UP ROOM SEA VIEW



#### BAYOU VILLA 3 BEDROOM SEA VIEW 3+1 ROOM



#### BAYOU VILLA 1 BEDROOM SEA VIEW 1+1 ROOM





### PRESIDENTIAL SUIT WITH 3 BEDROOMS & PRIVATE POOL SEA VIEW 3+1 ROOM



### PRESIDENTIAL SUIT WITH 2 BEDROOMS & PRIVATE POOL SEA VIEW 2+1 ROOM