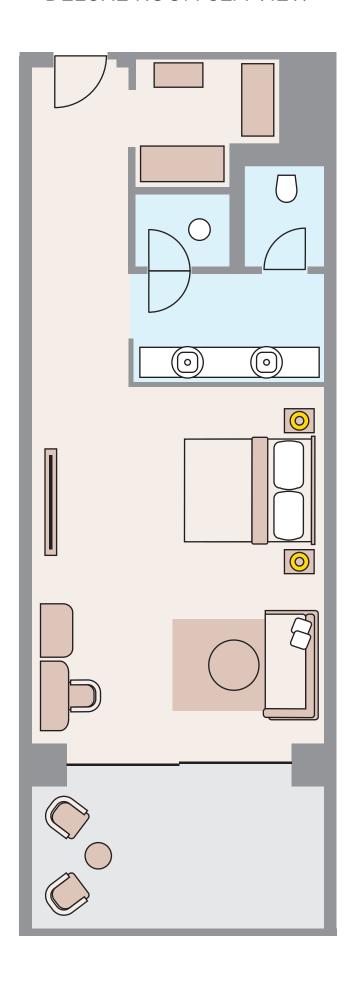

BEDROOMS & PRIVATE POOL SEA VIEW 2+1 ROOM (FAMILY AREA)



### PENTHOUSE SUITE WITH 2 BEDROOMS SEA VIEW 2+1 ROOM (FAMILY AREA)



#### PENTHOUSE WITH PRIVATE POOL SEA VIEW (ADULT AREA)



# PENTHOUSE WITH PRIVATE POOL SEA VIEW (COMMUNITY AREA)



# PENTHOUSE SUITE WITH 2 BEDROOMS SEA VIEW 2+1 ROOM (COMMUNITY AREA)



### PENTHOUSE SUITE WITH 2 BEDROOMS & PRIVATE POOL SEA VIEW 2+1 ROOM (COMMUNITY AREA)



# PENTHOUSE SUITE WITH 2 BEDROOMS SEA VIEW 2+1 ROOM (COMMUNITY AREA)



# PENTHOUSE SUITE WITH PRIVATE POOL SEA VIEW 1+1 ROOM (COMMUNITY AREA)



# PENTHOUSE SUITE WITH PRIVATE POOL SEA VIEW 1+1 ROOM (COMMUNITY AREA)



#### DELUXE ADULT ROOM SEA VIEW



#### DELUXE ADULT SWIM-UP ROOM SEA VIEW



#### **DELUXE FAMILY SUITE**



### DELUXE FAMILY SWIM-UP SUITE



### DELUXE ROOM SEA VIEW



### DELUXE SWIM UP ROOM SEA VIEW



#### BAYOU VILLA 3 BEDROOM SEA VIEW 3+1 ROOM



#### BAYOU VILLA 1 BEDROOM SEA VIEW 1+1 ROOM





### PRESIDENTIAL SUIT WITH 3 BEDROOMS & PRIVATE POOL SEA VIEW 3+1 ROOM



### PRESIDENTIAL SUIT WITH 2 BEDROOMS & PRIVATE POOL SEA VIEW 2+1 ROOM