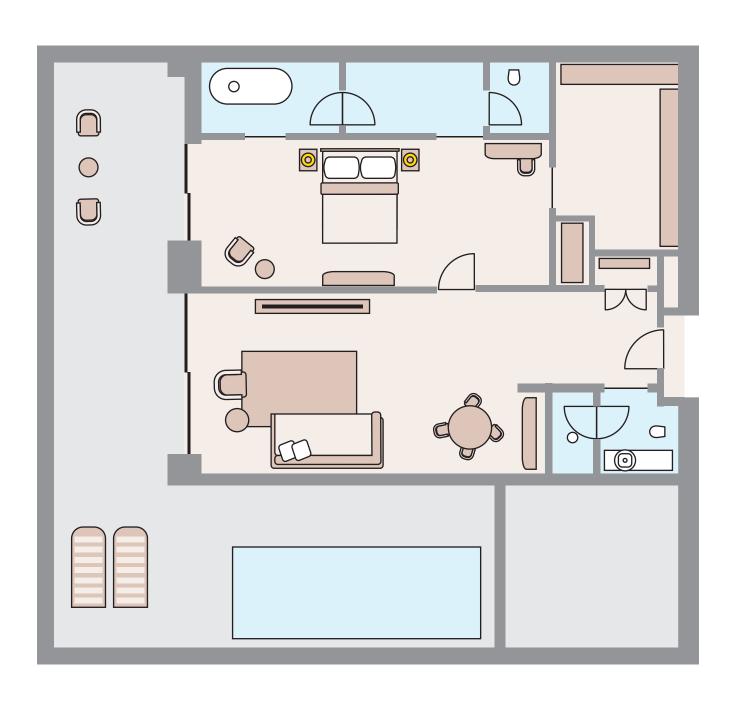

VEW (COMMUNITY AREA)



### FAMILY SUITE ADVENTUREPARK VIEW



### DELUXE ADVENTUREPARK VIEW FAMILY ROOM



#### PENTHOUSE SEA VIEW (ADULT AREA)



# PENTHOUSE SUITE WITH 2 BEDROOMS & PRIVATE POOL SEA VIEW 2+1 ROOM (FAMILY AREA)



### PENTHOUSE SUITE WITH 2 BEDROOMS SEA VIEW 2+1 ROOM (FAMILY AREA)



#### PENTHOUSE WITH PRIVATE POOL SEA VIEW (ADULT AREA)



# PENTHOUSE WITH PRIVATE POOL SEA VIEW (COMMUNITY AREA)



# PENTHOUSE SUITE WITH 2 BEDROOMS SEA VIEW 2+1 ROOM (COMMUNITY AREA)



### PENTHOUSE SUITE WITH 2 BEDROOMS & PRIVATE POOL SEA VIEW 2+1 ROOM (COMMUNITY AREA)



# PENTHOUSE SUITE WITH 2 BEDROOMS SEA VIEW 2+1 ROOM (COMMUNITY AREA)



# PENTHOUSE SUITE WITH PRIVATE POOL SEA VIEW 1+1 ROOM (COMMUNITY AREA)



# PENTHOUSE SUITE WITH PRIVATE POOL SEA VIEW 1+1 ROOM (COMMUNITY AREA)



#### DELUXE ADULT ROOM SEA VIEW



#### DELUXE ADULT SWIM-UP ROOM SEA VIEW



#### **DELUXE FAMILY SUITE**



### DELUXE FAMILY SWIM-UP SUITE



### DELUXE ROOM SEA VIEW



### DELUXE SWIM UP ROOM SEA VIEW



#### BAYOU VILLA 3 BEDROOM SEA VIEW 3+1 ROOM



#### BAYOU VILLA 1 BEDROOM SEA VIEW 1+1 ROOM





### PRESIDENTIAL SUIT WITH 3 BEDROOMS & PRIVATE POOL SEA VIEW 3+1 ROOM



### PRESIDENTIAL SUIT WITH 2 BEDROOMS & PRIVATE POOL SEA VIEW 2+1 ROOM