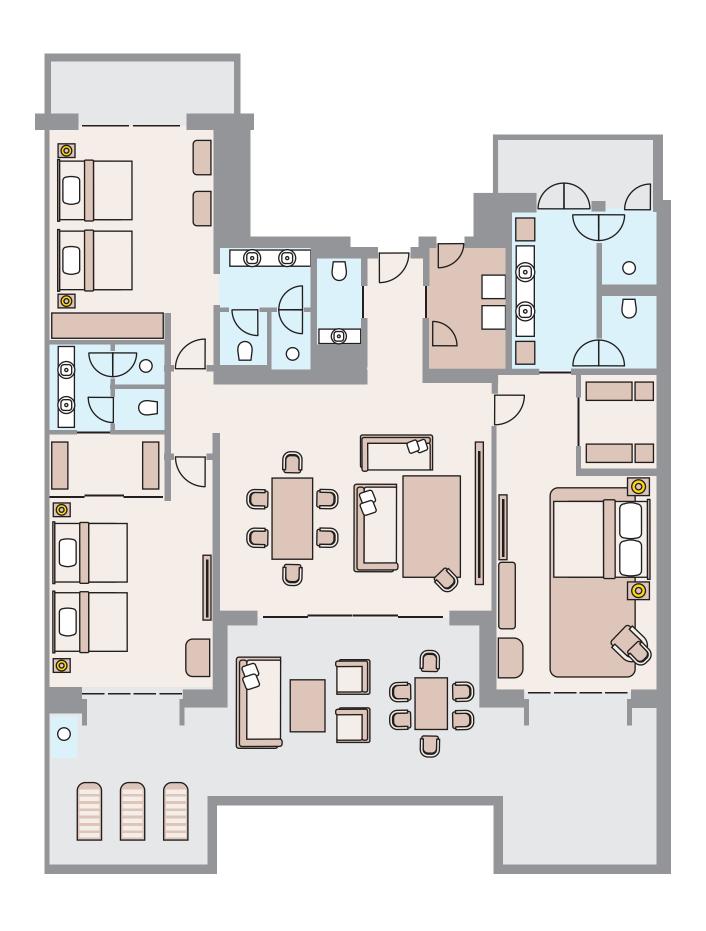

# PENTHOUSE SUITE WITH 2 BEDROOMS & PRIVATE POOL SEA VIEW 2+1 ROOM (FAMILY AREA)

### PENTHOUSE SUITE WITH 2 BEDROOMS & PRIVATE POOL SEA VIEW 2+1 ROOM (COMMUNITY AREA)