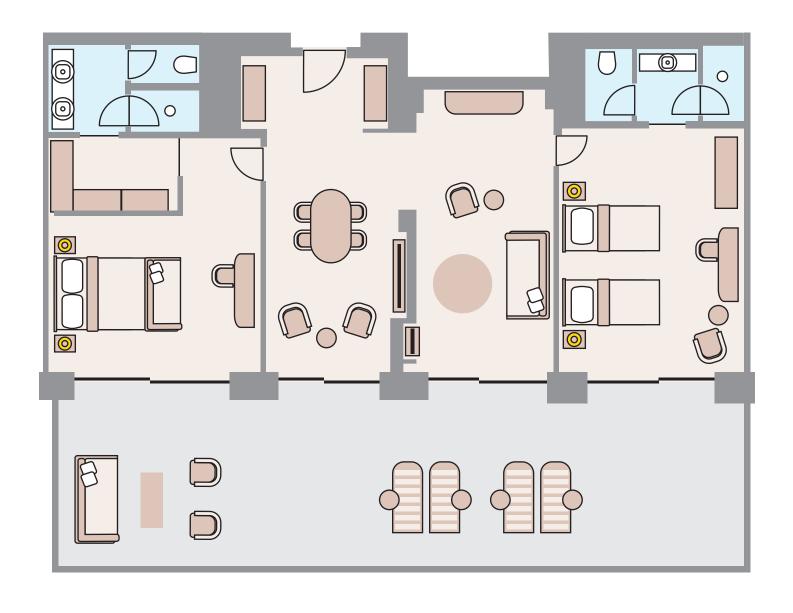

# DELUXE DOUBLE 4 SWIM-UP (COMMUNITY AREA)



#### DELUXE SWIM-UP (COMMUNITY AREA)



# DELUXE SEA VEW (COMMUNITY AREA)



# DELUXE DOUBLE 4 SEA VEW (COMMUNITY AREA)



### FAMILY SUITE ADVENTUREPARK VIEW



### DELUXE ADVENTUREPARK VIEW FAMILY ROOM



#### PENTHOUSE SEA VIEW (ADULT AREA)



# PENTHOUSE SUITE WITH 2 BEDROOMS & PRIVATE POOL SEA VIEW 2+1 ROOM (FAMILY AREA)



### PENTHOUSE SUITE WITH 2 BEDROOMS SEA VIEW 2+1 ROOM (FAMILY AREA)



#### PENTHOUSE WITH PRIVATE POOL SEA VIEW (ADULT AREA)



# PENTHOUSE WITH PRIVATE POOL SEA VIEW (COMMUNITY AREA)



# PENTHOUSE SUITE WITH 2 BEDROOMS SEA VIEW 2+1 ROOM (COMMUNITY AREA)



### PENTHOUSE SUITE WITH 2 BEDROOMS & PRIVATE POOL SEA VIEW 2+1 ROOM (COMMUNITY AREA)



# PENTHOUSE SUITE WITH 2 BEDROOMS SEA VIEW 2+1 ROOM (COMMUNITY AREA)



# PENTHOUSE SUITE WITH PRIVATE POOL SEA VIEW 1+1 ROOM (COMMUNITY AREA)



# PENTHOUSE SUITE WITH PRIVATE POOL SEA VIEW 1+1 ROOM (COMMUNITY AREA)



#### DELUXE ADULT ROOM SEA VIEW



#### DELUXE ADULT SWIM-UP ROOM SEA VIEW



#### **DELUXE FAMILY SUITE**



### DELUXE FAMILY SWIM-UP SUITE



### DELUXE ROOM SEA VIEW



### DELUXE SWIM UP ROOM SEA VIEW



#### BAYOU VILLA 3 BEDROOM SEA VIEW 3+1 ROOM



#### BAYOU VILLA 1 BEDROOM SEA VIEW 1+1 ROOM





### PRESIDENTIAL SUIT WITH 3 BEDROOMS & PRIVATE POOL SEA VIEW 3+1 ROOM



### PRESIDENTIAL SUIT WITH 2 BEDROOMS & PRIVATE POOL SEA VIEW 2+1 ROOM