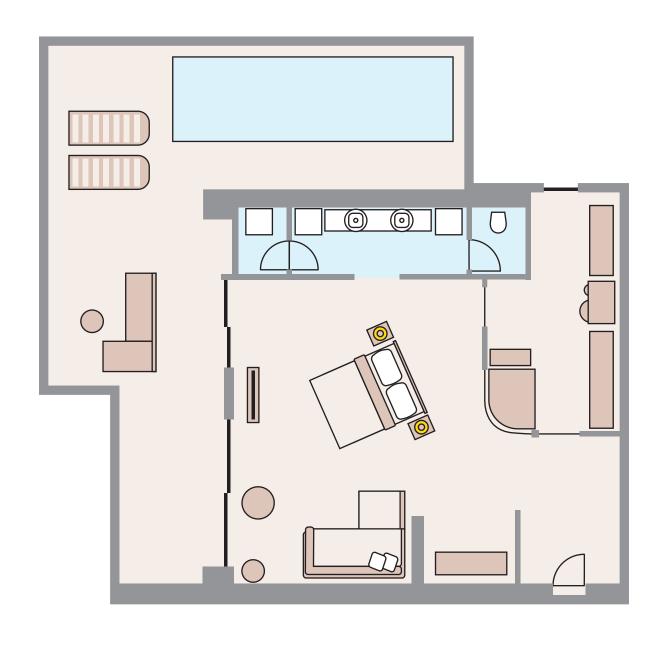

#### PENTHOUSE WITH PRIVATE POOL SEA VIEW (ADULT AREA)

# PENTHOUSE WITH PRIVATE POOL SEA VIEW (COMMUNITY AREA)