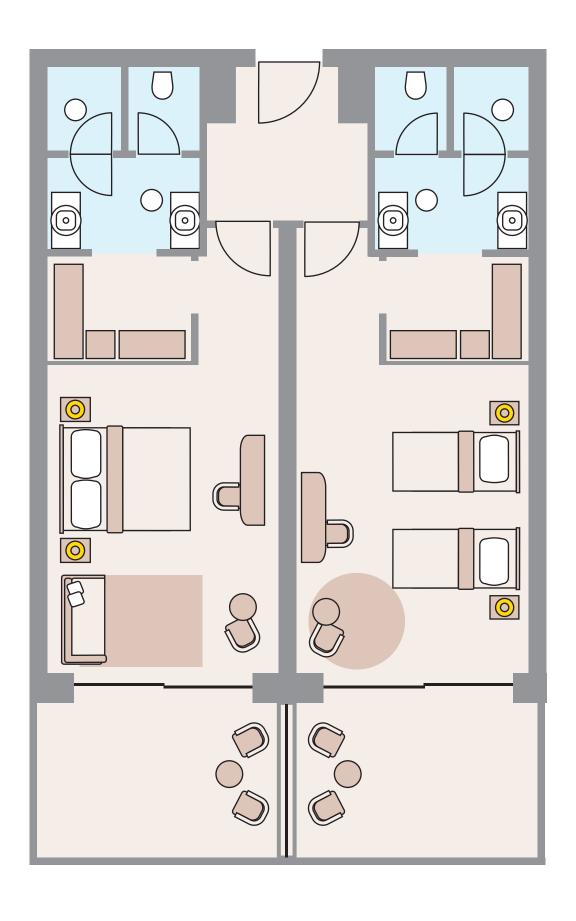

### PENTHOUSE SEA VIEW (ADULT AREA)



# PENTHOUSE SUITE WITH 2 BEDROOMS & PRIVATE POOL SEA VIEW 2+1 ROOM (FAMILY AREA)



### PENTHOUSE SUITE WITH 2 BEDROOMS SEA VIEW 2+1 ROOM (FAMILY AREA)



#### PENTHOUSE WITH PRIVATE POOL SEA VIEW (ADULT AREA)



# PENTHOUSE WITH PRIVATE POOL SEA VIEW (COMMUNITY AREA)



# PENTHOUSE SUITE WITH 2 BEDROOMS SEA VIEW 2+1 ROOM (COMMUNITY AREA)



### PENTHOUSE SUITE WITH 2 BEDROOMS & PRIVATE POOL SEA VIEW 2+1 ROOM (COMMUNITY AREA)



# PENTHOUSE SUITE WITH 2 BEDROOMS SEA VIEW 2+1 ROOM (COMMUNITY AREA)



# PENTHOUSE SUITE WITH PRIVATE POOL SEA VIEW 1+1 ROOM (COMMUNITY AREA)



# PENTHOUSE SUITE WITH PRIVATE POOL SEA VIEW 1+1 ROOM (COMMUNITY AREA)



#### DELUXE ADULT ROOM SEA VIEW



#### DELUXE ADULT SWIM-UP ROOM SEA VIEW



#### **DELUXE FAMILY SUITE**



### DELUXE FAMILY SWIM-UP SUITE



### DELUXE ROOM SEA VIEW



### DELUXE SWIM UP ROOM SEA VIEW



#### BAYOU VILLA 3 BEDROOM SEA VIEW 3+1 ROOM



#### BAYOU VILLA 1 BEDROOM SEA VIEW 1+1 ROOM





### PRESIDENTIAL SUIT WITH 3 BEDROOMS & PRIVATE POOL SEA VIEW 3+1 ROOM



### PRESIDENTIAL SUIT WITH 2 BEDROOMS & PRIVATE POOL SEA VIEW 2+1 ROOM