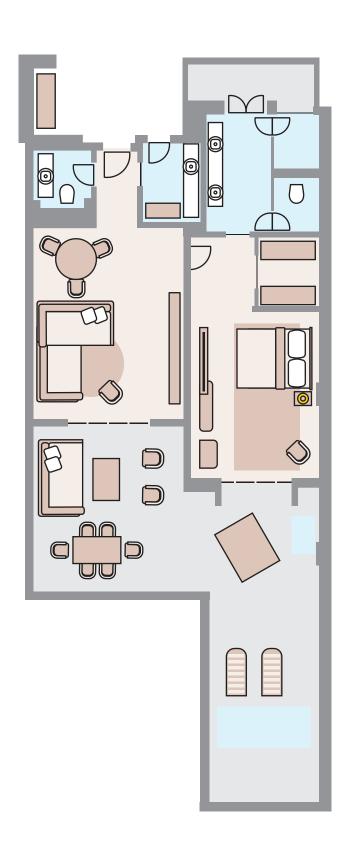

### PENTHOUSE WITH PRIVATE POOL SEA VIEW (ADULT AREA)



# PENTHOUSE WITH PRIVATE POOL SEA VIEW (COMMUNITY AREA)



# PENTHOUSE SUITE WITH 2 BEDROOMS SEA VIEW 2+1 ROOM (COMMUNITY AREA)



### PENTHOUSE SUITE WITH 2 BEDROOMS & PRIVATE POOL SEA VIEW 2+1 ROOM (COMMUNITY AREA)



# PENTHOUSE SUITE WITH 2 BEDROOMS SEA VIEW 2+1 ROOM (COMMUNITY AREA)



# PENTHOUSE SUITE WITH PRIVATE POOL SEA VIEW 1+1 ROOM (COMMUNITY AREA)



# PENTHOUSE SUITE WITH PRIVATE POOL SEA VIEW 1+1 ROOM (COMMUNITY AREA)



#### DELUXE ADULT ROOM SEA VIEW



#### DELUXE ADULT SWIM-UP ROOM SEA VIEW



#### **DELUXE FAMILY SUITE**



### DELUXE FAMILY SWIM-UP SUITE



### DELUXE ROOM SEA VIEW



### DELUXE SWIM UP ROOM SEA VIEW



#### BAYOU VILLA 3 BEDROOM SEA VIEW 3+1 ROOM



#### BAYOU VILLA 1 BEDROOM SEA VIEW 1+1 ROOM





### PRESIDENTIAL SUIT WITH 3 BEDROOMS & PRIVATE POOL SEA VIEW 3+1 ROOM



### PRESIDENTIAL SUIT WITH 2 BEDROOMS & PRIVATE POOL SEA VIEW 2+1 ROOM