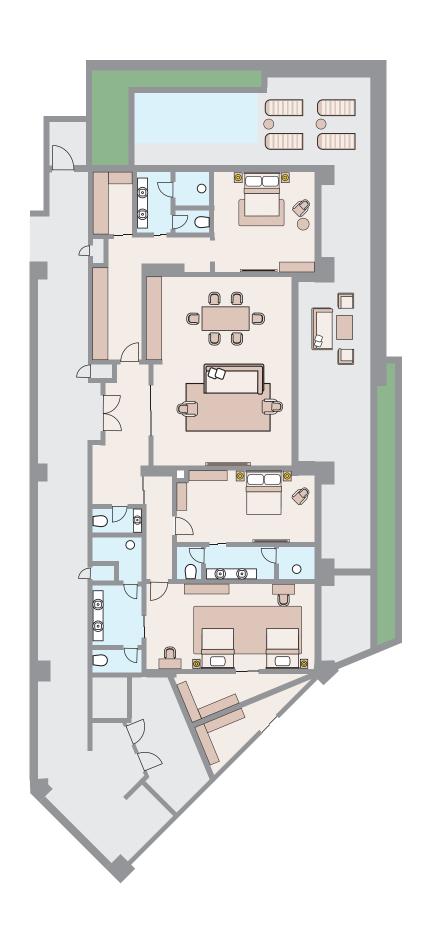

# PENTHOUSE WITH PRIVATE POOL SEA VIEW (COMMUNITY AREA)

# PENTHOUSE SUITE WITH PRIVATE POOL SEA VIEW 1+1 ROOM (COMMUNITY AREA)