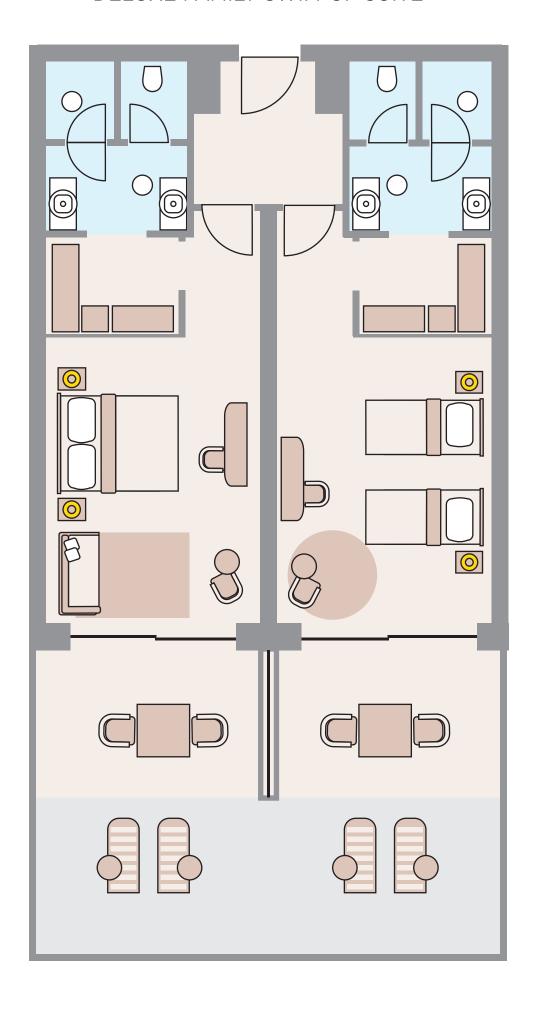

# DELUXE DOUBLE 4 SWIM-UP (COMMUNITY AREA)

#### DELUXE SWIM-UP (COMMUNITY AREA)