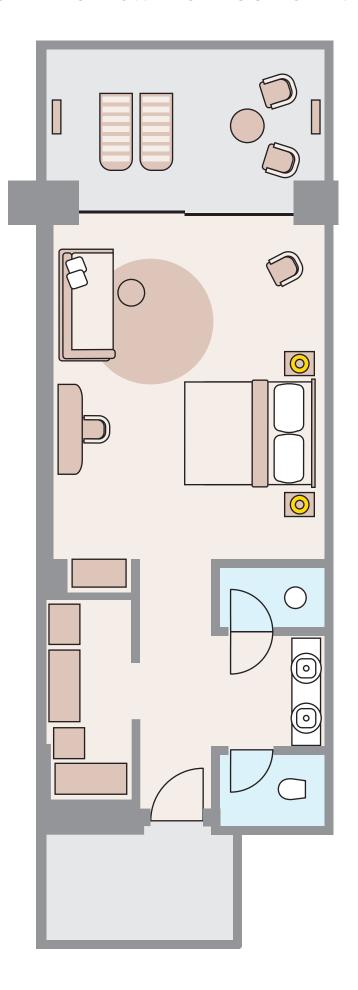

ENTUREPARK VIEW FAMILY ROOM



#### PENTHOUSE SEA VIEW (ADULT AREA)



# PENTHOUSE SUITE WITH 2 BEDROOMS & PRIVATE POOL SEA VIEW 2+1 ROOM (FAMILY AREA)



### PENTHOUSE SUITE WITH 2 BEDROOMS SEA VIEW 2+1 ROOM (FAMILY AREA)



#### PENTHOUSE WITH PRIVATE POOL SEA VIEW (ADULT AREA)



# PENTHOUSE WITH PRIVATE POOL SEA VIEW (COMMUNITY AREA)



# PENTHOUSE SUITE WITH 2 BEDROOMS SEA VIEW 2+1 ROOM (COMMUNITY AREA)



### PENTHOUSE SUITE WITH 2 BEDROOMS & PRIVATE POOL SEA VIEW 2+1 ROOM (COMMUNITY AREA)



# PENTHOUSE SUITE WITH 2 BEDROOMS SEA VIEW 2+1 ROOM (COMMUNITY AREA)



# PENTHOUSE SUITE WITH PRIVATE POOL SEA VIEW 1+1 ROOM (COMMUNITY AREA)



# PENTHOUSE SUITE WITH PRIVATE POOL SEA VIEW 1+1 ROOM (COMMUNITY AREA)



#### DELUXE ADULT ROOM SEA VIEW



#### DELUXE ADULT SWIM-UP ROOM SEA VIEW



#### **DELUXE FAMILY SUITE**



### DELUXE FAMILY SWIM-UP SUITE



### DELUXE ROOM SEA VIEW



### DELUXE SWIM UP ROOM SEA VIEW



#### BAYOU VILLA 3 BEDROOM SEA VIEW 3+1 ROOM



#### BAYOU VILLA 1 BEDROOM SEA VIEW 1+1 ROOM





### PRESIDENTIAL SUIT WITH 3 BEDROOMS & PRIVATE POOL SEA VIEW 3+1 ROOM



### PRESIDENTIAL SUIT WITH 2 BEDROOMS & PRIVATE POOL SEA VIEW 2+1 ROOM