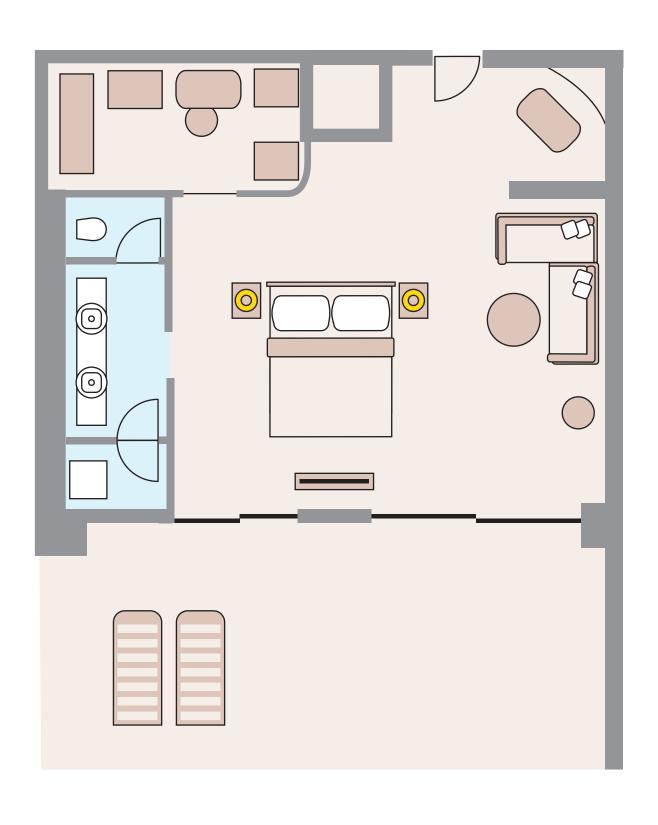

#### PENTHOUSE SEA VIEW (ADULT AREA)

#### PENTHOUSE WITH PRIVATE POOL SEA VIEW (ADULT AREA)