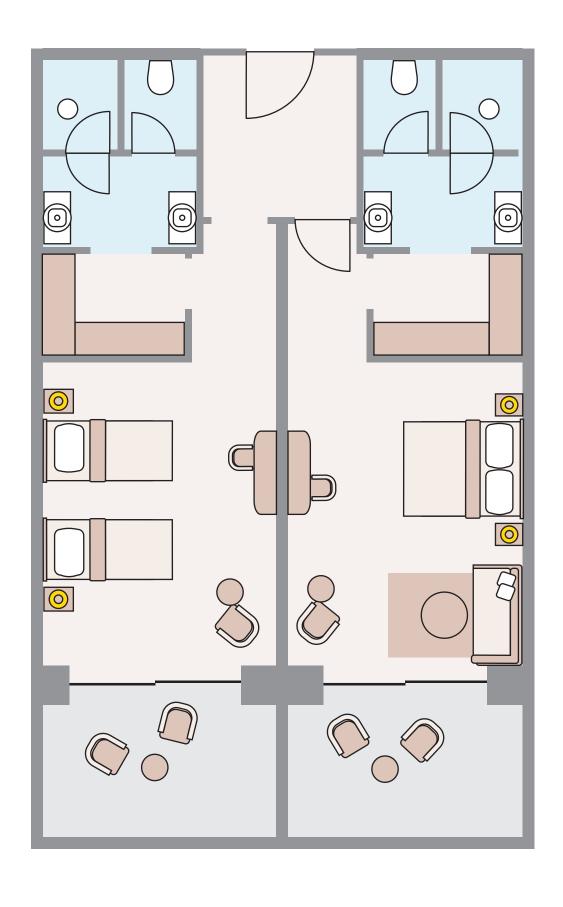

# DELUXE DOUBLE 4 SWIM-UP (COMMUNITY AREA)

# DELUXE DOUBLE 4 SEA VEW (COMMUNITY AREA)