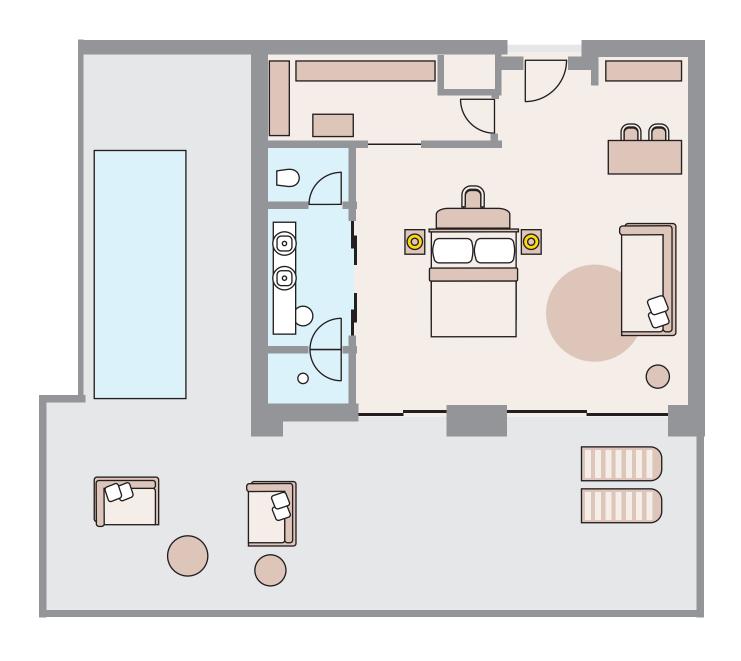

# DELUXE DOUBLE 4 SWIM-UP (COMMUNITY AREA)



#### DELUXE SWIM-UP (COMMUNITY AREA)



# DELUXE SEA VEW (COMMUNITY AREA)



# DELUXE DOUBLE 4 SEA VEW (COMMUNITY AREA)



### FAMILY SUITE ADVENTUREPARK VIEW



### DELUXE ADVENTUREPARK VIEW FAMILY ROOM



#### PENTHOUSE SEA VIEW (ADULT AREA)



# PENTHOUSE SUITE WITH 2 BEDROOMS & PRIVATE POOL SEA VIEW 2+1 ROOM (FAMILY AREA)



### PENTHOUSE SUITE WITH 2 BEDROOMS SEA VIEW 2+1 ROOM (FAMILY AREA)



#### PENTHOUSE WITH PRIVATE POOL SEA VIEW (ADULT AREA)



# PENTHOUSE WITH PRIVATE POOL SEA VIEW (COMMUNITY AREA)



# PENTHOUSE SUITE WITH 2 BEDROOMS SEA VIEW 2+1 ROOM (COMMUNITY AREA)



### PENTHOUSE SUITE WITH 2 BEDROOMS & PRIVATE POOL SEA VIEW 2+1 ROOM (COMMUNITY AREA)



# PENTHOUSE SUITE WITH 2 BEDROOMS SEA VIEW 2+1 ROOM (COMMUNITY AREA)



# PENTHOUSE SUITE WITH PRIVATE POOL SEA VIEW 1+1 ROOM (COMMUNITY AREA)



# PENTHOUSE SUITE WITH PRIVATE POOL SEA VIEW 1+1 ROOM (COMMUNITY AREA)



#### DELUXE ADULT ROOM SEA VIEW



#### DELUXE ADULT SWIM-UP ROOM SEA VIEW



#### **DELUXE FAMILY SUITE**



### DELUXE FAMILY SWIM-UP SUITE



### DELUXE ROOM SEA VIEW



### DELUXE SWIM UP ROOM SEA VIEW



#### BAYOU VILLA 3 BEDROOM SEA VIEW 3+1 ROOM



#### BAYOU VILLA 1 BEDROOM SEA VIEW 1+1 ROOM





### PRESIDENTIAL SUIT WITH 3 BEDROOMS & PRIVATE POOL SEA VIEW 3+1 ROOM



### PRESIDENTIAL SUIT WITH 2 BEDROOM