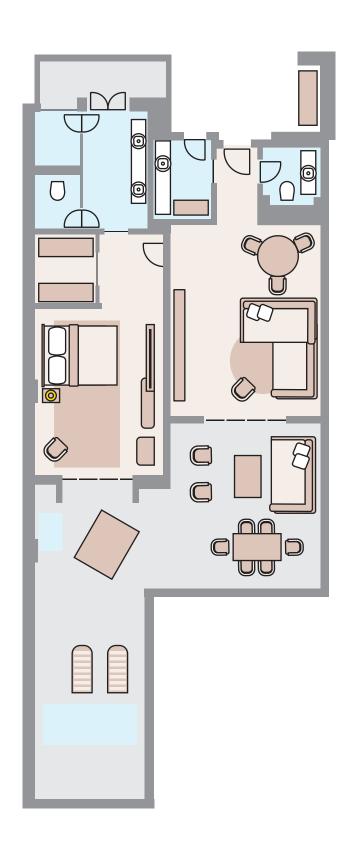

# DELUXE DOUBLE 4 SWIM-UP (COMMUNITY AREA)

#### DELUXE SWIM-UP (COMMUNITY AREA)