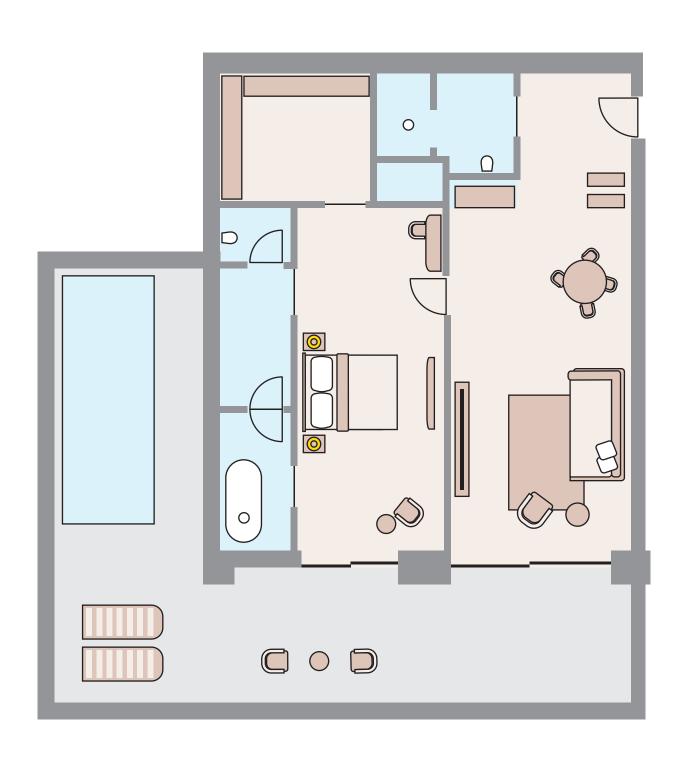

MUNITY AREA)



# DELUXE SEA VEW (COMMUNITY AREA)



# DELUXE DOUBLE 4 SEA VEW (COMMUNITY AREA)



### FAMILY SUITE ADVENTUREPARK VIEW



### DELUXE ADVENTUREPARK VIEW FAMILY ROOM



#### PENTHOUSE SEA VIEW (ADULT AREA)



# PENTHOUSE SUITE WITH 2 BEDROOMS & PRIVATE POOL SEA VIEW 2+1 ROOM (FAMILY AREA)



### PENTHOUSE SUITE WITH 2 BEDROOMS SEA VIEW 2+1 ROOM (FAMILY AREA)



#### PENTHOUSE WITH PRIVATE POOL SEA VIEW (ADULT AREA)



# PENTHOUSE WITH PRIVATE POOL SEA VIEW (COMMUNITY AREA)



# PENTHOUSE SUITE WITH 2 BEDROOMS SEA VIEW 2+1 ROOM (COMMUNITY AREA)



### PENTHOUSE SUITE WITH 2 BEDROOMS & PRIVATE POOL SEA VIEW 2+1 ROOM (COMMUNITY AREA)



# PENTHOUSE SUITE WITH 2 BEDROOMS SEA VIEW 2+1 ROOM (COMMUNITY AREA)



# PENTHOUSE SUITE WITH PRIVATE POOL SEA VIEW 1+1 ROOM (COMMUNITY AREA)



# PENTHOUSE SUITE WITH PRIVATE POOL SEA VIEW 1+1 ROOM (COMMUNITY AREA)



#### DELUXE ADULT ROOM SEA VIEW



#### DELUXE ADULT SWIM-UP ROOM SEA VIEW



#### **DELUXE FAMILY SUITE**



### DELUXE FAMILY SWIM-UP SUITE



### DELUXE ROOM SEA VIEW



### DELUXE SWIM UP ROOM SEA VIEW



#### BAYOU VILLA 3 BEDROOM SEA VIEW 3+1 ROOM



#### BAYOU VILLA 1 BEDROOM SEA VIEW 1+1 ROOM





### PRESIDENTIAL SUIT WITH 3 BEDROOMS & PRIVATE POOL SEA VIEW 3+1 ROOM



### PRESIDENTIAL SUIT WITH 2 BEDROOMS & PRIVATE POOL SEA VIEW 2+1 ROOM