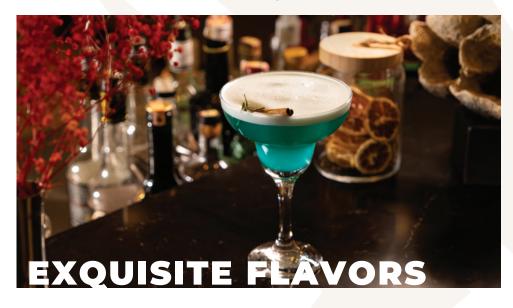

## **BARS**

#### Bars

• Lobby Bar: 24 Hours Open

• She & He Adult Bar +16: 08:30 - 23:30 (Alcoholic beverage service is available from 10.00)

Aqua Food Court: 11:00 - 18:00
 Signature Pool Bar: 10:00 - 00:00
 Rhythm Disco Bar: 23:30 - 02:00

• Starbuck's Outlet 16 Years and Over: 08:30 - 23:30

• Sòley Beach Bar : 09:00 - 18:00 • Coxtail Bar : 10:00 - 00:00

#### Minibar

· Minibar Contents: Water, mineral water, beer, cola, coke, fanta, fruit juice, pretzel, wafer

· Room Service Drinks: Chargeable as part of the menu (24 hours)