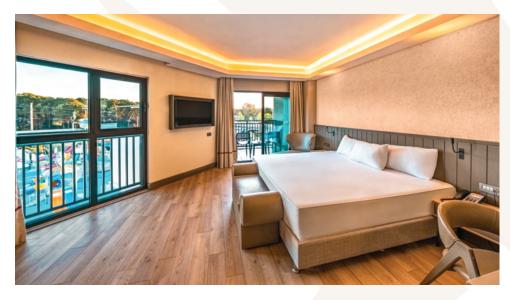

# STANDARD ROOM

Pool and Land Side I 32 m<sup>2</sup> I 1 Bedroom I 1 Bathroom Maximum Accommodation Capacity: 2 Adults 1 Child

- Armchair
- · Table & Chairs on the Balcony
- Minibar / 1 refill per day (free of charge)
- Presence sensor system
- Hair dryer
- · Wi-Fi/Free (Room-Public Area)
- · Air Conditioner (Hot & Cold Central)
- Tea & Coffee Unit
- · LED TV
- Digital Safe
- · Room floor parquet
- Slippers
- Phone