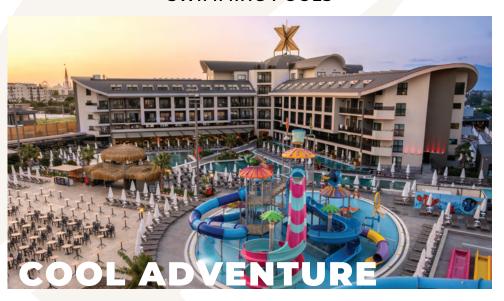

## **SWIMMING POOLS**

#### POOLS

- · Outdoor Main Pool: 1000m2 / 1,40m depth
- Red Pool : 450m2 / 1,20m depth
- · Swim Up Pool: 150m2 / 1,20m depth
- · Children's pool with slides (Aqua tower): 400m2 / 0,30m depth
- · Children Pool: 50m2 / 0,30m depth
- · Indoor Pool: 100m2 / 1,40m depth
- · Indoor Children's Pool: 30m2 / 0,30m depth
- · Aquapark Slides: Children's Pool with Slides (Aqua tower): 400 m², 30 cm Depth (Aqua Tower: 3 TubeMinimax, Multi slide 2 lines, 2 MiniMax)
- · Aquapark: 1 Tube Body Slide, 1 Freefall, 1 Multi slide 3 lines, 1 Jet Turn

Pool with Slide Working hours: 10:00 - 12:30 and 13:30 - 17:00 Only swimming attire suitable for swimming is allowed in the pool.

Umbrellas, sunbeds and towels are free of charge at the pool and beaches. Beach-Pool Towels are changed 1 time a day. Our pools are suitable for disabled guests and there is a disabled elevator.