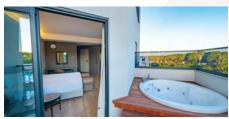

# **KING SUIT**

120 m² l 1 Bedroom l 1 Lounge l 1 Bathroom Maximum Accommodation Capacity : 2 Adults + 1 Child

- Armchair
- · Table & Chairs on the Balcony
- Minibar / 1 refill per day (free of charge)
- Nespresso machine
- Jacuzzi
- · Smart room system
- · Desk and chair
- Hair dryer
- Wi-Fi/Free (Room-Public Area)
- · Air Conditioner (Hot & Cold Central)
- Balcony terrace outdoor table
- Pillow menu
- Tea & Coffee Unit
- LED TV
- Digital Safe
- Bathrobe
- Butler service
- · Room Floor Parquet
- Slippers
- Phone