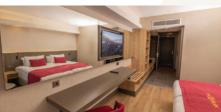

## **FAMILY ROOM 1**

### 38 m² l 2 Bedrooms l 1 Bathroom Maximum Accommodation Capacity : 4 Adults

- Armchair
- · Table & Chairs on the Balcony
- Minibar / 1 refill per day (free of charge)
- Presence sensor system
- · Desk and chair
- Hair dryer
- · Wi-Fi/Free (Room-Public Area)
- Air Conditioner (Hot & Cold Central)
- Phone
- · Tea & Coffee Unit
- · 2 LED TV
- · Digital Safe
- · Room Floor Parquet
- Slippers