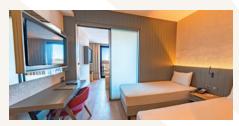

# STANDARD ROOM

Pool and Land Side I 32 m<sup>2</sup> I 1 Bedroom I 1 Bathroom Maximum Accommodation Capacity: 2 Adults 1 Child

- Armchair
- · Table & Chairs on the Balcony
- Minibar / 1 refill per day (free of charge)
- Presence sensor system
- Hair dryer
- · Wi-Fi/Free (Room-Public Area)
- · Air Conditioner (Hot & Cold Central)
- Tea & Coffee Unit
- · LED TV
- Digital Safe
- · Room floor parquet
- Slippers
- Phone