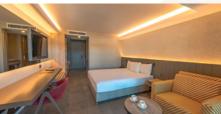

# **KING SUIT**

120 m² l 1 Bedroom l 1 Lounge l 1 Bathroom Maximum Accommodation Capacity : 2 Adults + 1 Child

- Armchair
- · Table & Chairs on the Balcony
- Minibar / 1 refill per day (free of charge)
- Nespresso machine
- Jacuzzi
- · Smart room system
- · Desk and chair
- Hair dryer
- Wi-Fi/Free (Room-Public Area)
- · Air Conditioner (Hot & Cold Central)
- Balcony terrace outdoor table
- Pillow menu
- Tea & Coffee Unit
- LED TV
- Digital Safe
- Bathrobe
- Butler service
- · Room Floor Parquet
- Slippers
- Phone