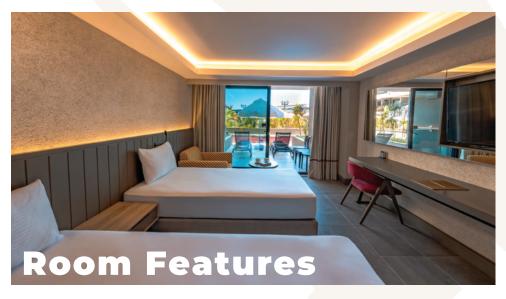

# STANDARD ROOM

Pool and Land Side I 32 m<sup>2</sup> I 1 Bedroom I 1 Bathroom Maximum Accommodation Capacity: 2 Adults 1 Child

- Armchair
- · Table & Chairs on the Balcony
- Minibar / 1 refill per day (free of charge)
- Presence sensor system
- Hair dryer
- · Wi-Fi/Free (Room-Public Area)
- · Air Conditioner (Hot & Cold Central)
- Tea & Coffee Unit
- · LED TV
- Digital Safe
- · Room floor parquet
- Slippers
- Phone