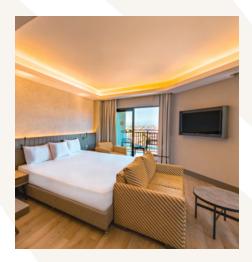

# **JUNIOR SUIT ADULT (+16)**

## 38 m<sup>2</sup> I 1 Bedroom I 1 Bathroom Maximum Accommodation Capacity : 2 Adults

- Armchair
- · Table & Chairs on the Balcony
- Minibar / 1 refill per day (free of charge)
- Presence sensor system
- Hair dryer
- · Desk and chair
- Wi-Fi/Free (Room-Public Area)
- · Air Conditioner (Hot & Cold Central)
- · Pillow menu
- · Tea & Coffee Unit
- · LED TV
- · Digital Safe
- Bathrobe
- · Room Floor Parquet
- Slippers
- Phone