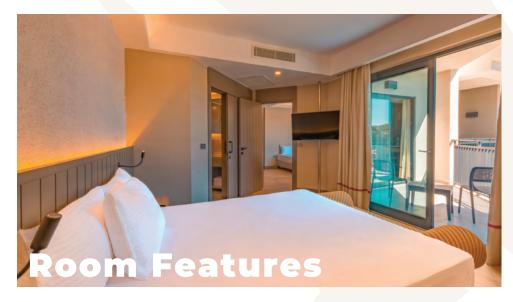

- Minibar / 1 refill per day (free of charge)
- Bathrobe
- Presence sensor system
- · Desk and chair
- Hair dryer
- Wi-Fi/Free (Room-Public Area)
- · Air Conditioner (Hot & Cold Central)
- · Tea & Coffee Unit
- · LED TV
- Phone
- Digital Safe
- · Room Floor Ceramica
- Slippers

# THEXASELEK

## **FAMILY ROOM 1**



### 38 m² l 2 Bedrooms l 1 Bathroom Maximum Accommodation Capacity : 4 Adults





- Armchair
- · Table & Chairs on the Balcony
- Minibar / 1 refill per day (free of charge)
- Presence sensor system
- · Desk and chair
- Hair dryer
- · Wi-Fi/Free (Room-Public Area)
- Air Conditioner (Hot & Cold Central)
- Phone
- · Tea & Coffee Unit
- · 2 LED TV
- · Digital Safe
- · Room Floor Parquet
- Slippers

THE X BELEK www.thexbelek.com

www.thexbelek.com

THE X BELEK

# **FAMILY ROOM 2**



### 46 m<sup>2</sup> I 2 Bedrooms I 1 Bathroom Maximum Accommodation Capacity: 4 Adults

9





- Armchair
- · Table & Chairs on the Balcony
- Minibar / 1 refill per day (free of charge)
- · Presence sensor system
- · Desk and chair
- · Hair dryer
- · Wi-Fi/Free (Room-Public Area)
- · Smart room system
- · Wi-Fi/Free (Room-Public Area)
- · Air Conditioner (Hot & Cold Central)
- Tea & Coffee Unit
- 2 LED TV
- Digital Safe
- · Room Floor Parquet
- Slippers
- Phone

# THEXABELEK

# **FAMILY ROOM ADULT (+16)**



## 38 m<sup>2</sup> I 1 Bedroom I 1 Bathroom Maximum Accommodation Capacity: 4 Adults

10





- Armchair
- · Table & Chairs on the Balcony
- Minibar / 1 refill per day (free of charge)
- Presence sensor system
- · Desk and chair
- · Hair dryer
- · Wi-Fi/Free (Room-Public Area)
- ·