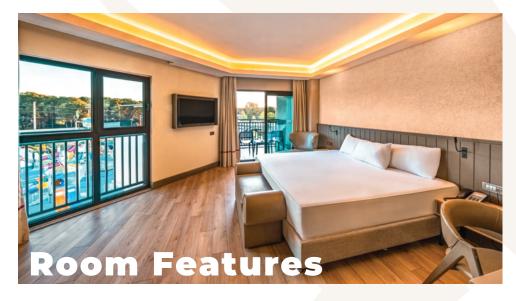

# STANDARD ROOM

Pool and Land Side I 32 m<sup>2</sup> I 1 Bedroom I 1 Bathroom Maximum Accommodation Capacity: 2 Adults 1 Child

- Armchair
- · Table & Chairs on the Balcony
- Minibar / 1 refill per day (free of charge)
- Presence sensor system
- Hair dryer
- · Wi-Fi/Free (Room-Public Area)
- · Air Conditioner (Hot & Cold Central)
- Tea & Coffee Unit
- · LED TV
- Digital Safe
- · Room floor parquet
- Slippers
- Phone