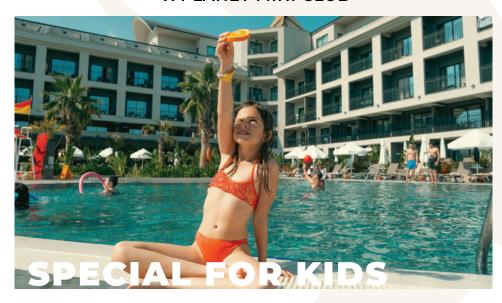

## **SWIMMING POOLS**

#### POOLS

- · Outdoor Main Pool: 1000m2 / 1,40m depth
- Red Pool : 450m2 / 1,20m depth
- · Swim Up Pool: 150m2 / 1,20m depth
- · Children's pool with slides (Aqua tower): 400m2 / 0,30m depth
- · Children Pool: 50m2 / 0,30m depth
- · Indoor Pool: 100m2 / 1,40m depth
- · Indoor Children's Pool: 30m2 / 0,30m depth
- · Aquapark Slides: Children's Pool with Slides (Aqua tower): 400 m², 30 cm Depth (Aqua Tower: 3 TubeMinimax, Multi slide 2 lines, 2 MiniMax)
- · Aquapark: 1 Tube Body Slide, 1 Freefall, 1 Multi slide 3 lines, 1 Jet Turn

Pool with Slide Working hours: 10:00 - 12:30 and 13:30 - 17:00 Only swimming attire suitable for swimming is allowed in the pool.

Umbrellas, sunbeds and towels are free of charge at the pool and beaches. Beach-Pool Towels are changed 1 time a day. Our pools are suitable for disabled guests and there is a disabled elevator.