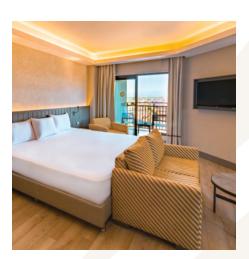

# **KING SUIT**

120 m² l 1 Bedroom l 1 Lounge l 1 Bathroom Maximum Accommodation Capacity : 2 Adults + 1 Child

- Armchair
- · Table & Chairs on the Balcony
- Minibar / 1 refill per day (free of charge)
- Nespresso machine
- Jacuzzi
- · Smart room system
- · Desk and chair
- Hair dryer
- Wi-Fi/Free (Room-Public Area)
- · Air Conditioner (Hot & Cold Central)
- Balcony terrace outdoor table
- Pillow menu
- Tea & Coffee Unit
- LED TV
- Digital Safe
- Bathrobe
- Butler service
- · Room Floor Parquet
- Slippers
- Phone