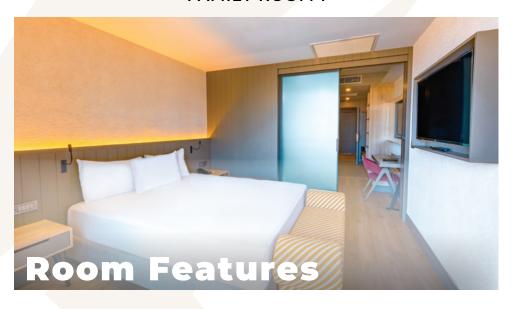

# STANDARD ROOM ADULT (+16)

### 32 m<sup>2</sup> I 1 Bedroom I 1 Bathroom Maximum Accommodation Capacity : 2 Adults

- Armchair
- · Table & Chairs on the Balcony
- Minibar / 1 refill per day (free of charge)
- Presence sensor system
- · Desk and chair
- · Hair dryer
- · Wi-Fi/Free (Room-Public Area)
- · Air Conditioner (Hot & Cold Central)
- · Tea & Coffee Unit
- LED TV
- Digital Safe
- · Room Floor Parquet
- Slippers
- Phone