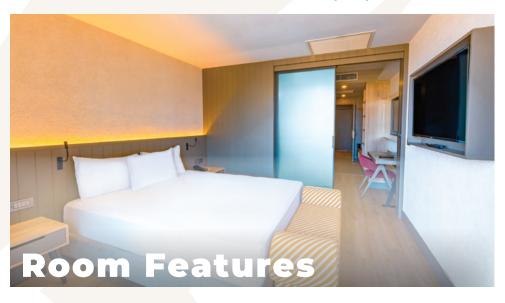

# STANDARD ROOM

Pool and Land Side I 32 m<sup>2</sup> I 1 Bedroom I 1 Bathroom Maximum Accommodation Capacity: 2 Adults 1 Child

- Armchair
- · Table & Chairs on the Balcony
- Minibar / 1 refill per day (free of charge)
- Presence sensor system
- Hair dryer
- · Wi-Fi/Free (Room-Public Area)
- · Air Conditioner (Hot & Cold Central)
- Tea & Coffee Unit
- · LED TV
- Digital Safe
- · Room floor parquet
- Slippers
- Phone