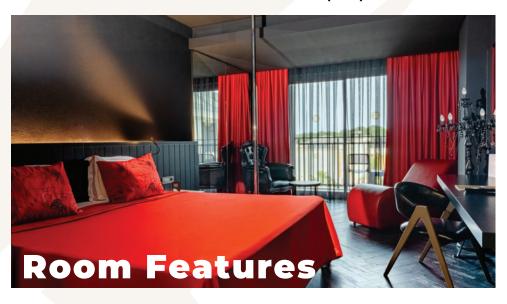

# **JUNIOR SUIT ADULT (+16)**

## 38 m<sup>2</sup> I 1 Bedroom I 1 Bathroom Maximum Accommodation Capacity : 2 Adults

- Armchair
- · Table & Chairs on the Balcony
- Minibar / 1 refill per day (free of charge)
- Presence sensor system
- Hair dryer
- · Desk and chair
- Wi-Fi/Free (Room-Public Area)
- · Air Conditioner (Hot & Cold Central)
- · Pillow menu
- · Tea & Coffee Unit
- · LED TV
- · Digital Safe
- Bathrobe
- · Room Floor Parquet
- Slippers
- Phone