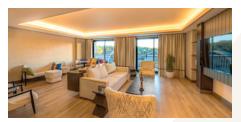

# **KING SUIT**

120 m² l 1 Bedroom l 1 Lounge l 1 Bathroom Maximum Accommodation Capacity : 2 Adults + 1 Child

- Armchair
- · Table & Chairs on the Balcony
- Minibar / 1 refill per day (free of charge)
- Nespresso machine
- Jacuzzi
- · Smart room system
- · Desk and chair
- Hair dryer
- Wi-Fi/Free (Room-Public Area)
- · Air Conditioner (Hot & Cold Central)
- Balcony terrace outdoor table
- Pillow menu
- Tea & Coffee Unit
- LED TV
- Digital Safe
- Bathrobe
- Butler service
- · Room Floor Parquet
- Slippers
- Phone