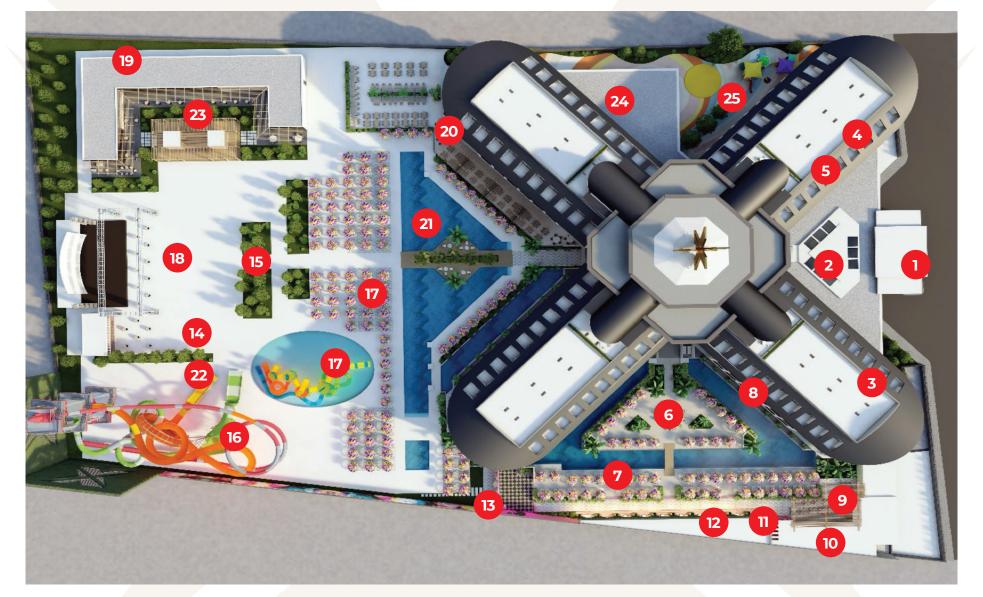

THE X BELEK www.thexbelek.com www.thexbelek.com 2025 FACTSHEET

2025 FACTSHEET 23

- 1. Entrance
- 2. The X Lobby Bar
- 3. Sweet Bite Patisserie 8. Swim Up Rooms
- 4. Reception
- 5. Guest Relations
- 6. Adult Area
- 7. Adult Pool
- 9. She & He Adult Restaurant+16
- 10. She & He Adult Bar +16

- 11. Starbuck's(+16)
- 12. Adult Pavillon +16
- 13. Fitness
- 14. Aqua Pool Bar
- 15. CoXtail Bar
- 16. Aquapark

- 17. Kids Aquapark
- 18. X Stage
- 19. A La Carte Carte Street
- ·Olta Fish Restaurant
- ·Thymari Mediterranean A La Carte
- · Mazu Far East A La Carte
- · Apollon Steak A La Carte

- 20. Gourmet Main Restaurant
- 21. Main Pool
- 22. Aqua Food Corner
- 23. Signature Bar
- 24. Kids Restaurant
- 25. Mini Club

THE X BELEK www.thexbelek.com www.thexbelek.com THE X BELEK 2025 FACTSHEET 2025 FACTSHEET 25 26