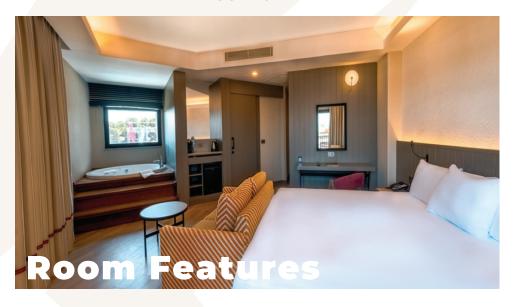

# **SUIT ODA**

### 47 m<sup>2</sup> l 1 Bedroom l 1 Bathroom Maximum Accommodation Capacity : 2 Adults + 1 Child

- Armchair
- · Table & Chairs on the Balcony
- Minibar / 1 refill per day (free of charge)
- Bathrobe
- · Nespresso machine
- Hair dryer
- · Wi-Fi/Free (Room-Public Area)
- Pillow menu
- · Electronic key system
- Phone
- Jacuzzi
- Tea & Coffee unit
- · LED TV
- Digital safe
- · Room floor parquet
- Slippers
- · Air Conditioner (Hot & Cold Central)