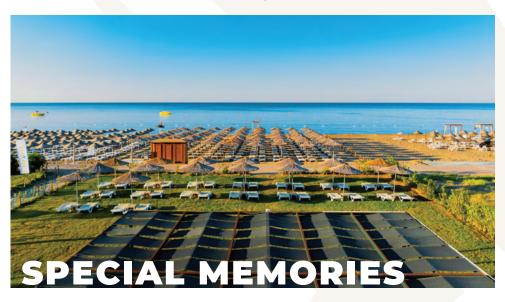

## **BEACH**

### **BEACH**

- · Beach Towels are changed once a day. Sezlong & Umbrella on the beach is free of charge
- · Our beach has a total area of 710 square meters and consists of grassy area and sand beach
- · 2.7 km away from our beach, we have a free shuttle service every 30 minutes
- · It serves between 08:30 18:00
- · Beach bar 09:00 18:00
- · 12:00 17:00 Snack Restaurant is also available