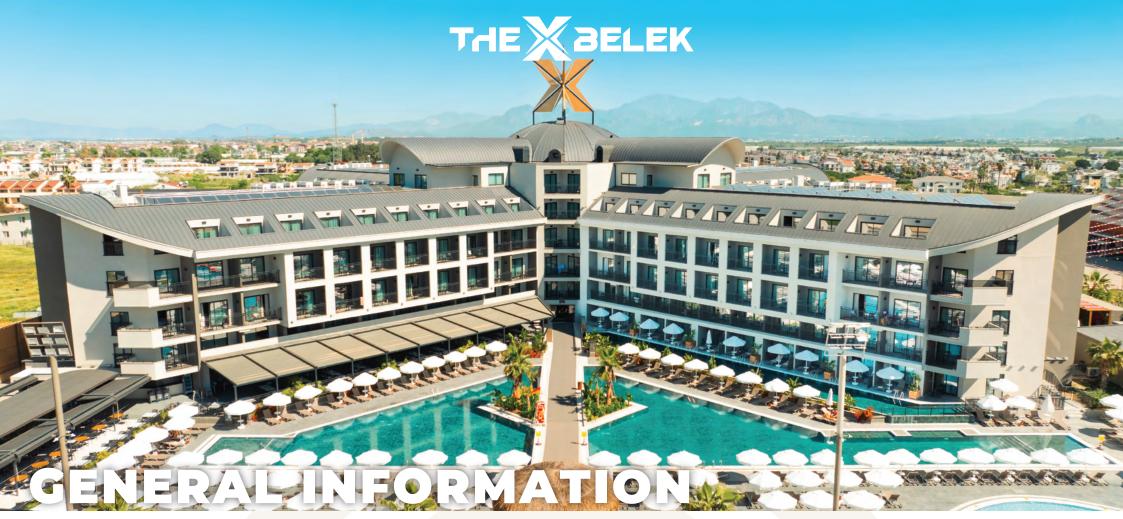

www.thexbelek.com

· Opening Date: 2023

· Category: 5\* Hotel

• Concept: Ultra All Inclusive (UAI)

· Company Name: You Otelcilik Turizm A.Ş.

• Address: Kadriye Mah. Akar Kuyu Cad. No:2/1 Serik ANTALYA

· City: Antalya - Turkey

• Season: 2025

• Phone: +90 242 725 50 50

#### Languages Spoken

 Russian German

- Fax: +90 242 725 50 51
- · E-mail: info@thexbelek.com
- · Web: www.thexbelek.com
- Total Area: 24.000 m<sup>2</sup>

suitable for disabled use

3

- Total Number of Rooms: 399
- · Total Bed Capacity: 982 Person
- · Building and room information: Our facility consists of 4 blocks and 4 floors and we have 4 disabled rooms. We have 4 elevators
- · Concept Validity Date: April November 2025
- · Pet Animals: Pets are not allowed.
- · Smoking: Smoking is prohibited in all indoor areas. Smoking is only allowed outside the buildings on halconies and terraces
- Entrance and exit times: Check-in time is 15:00 and check-out time is 12:00.