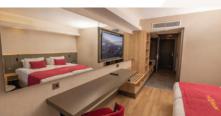

# STANDARD ROOM

Pool and Land Side I 32 m<sup>2</sup> I 1 Bedroom I 1 Bathroom Maximum Accommodation Capacity: 2 Adults 1 Child

- Armchair
- · Table & Chairs on the Balcony
- Minibar / 1 refill per day (free of charge)
- Presence sensor system
- Hair dryer
- · Wi-Fi/Free (Room-Public Area)
- · Air Conditioner (Hot & Cold Central)
- Tea & Coffee Unit
- · LED TV
- Digital Safe
- · Room floor parquet
- Slippers
- Phone