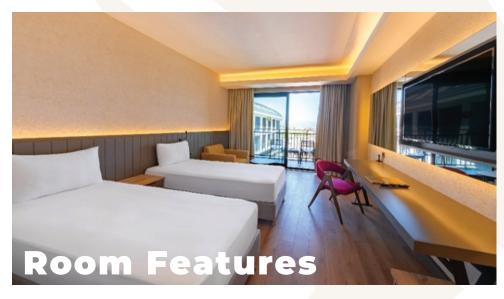

# STANDARD ROOM

Pool and Land Side I 32 m<sup>2</sup> I 1 Bedroom I 1 Bathroom Maximum Accommodation Capacity: 2 Adults 1 Child

- Armchair
- · Table & Chairs on the Balcony
- Minibar / 1 refill per day (free of charge)
- Presence sensor system
- Hair dryer
- · Wi-Fi/Free (Room-Public Area)
- · Air Conditioner (Hot & Cold Central)
- Tea & Coffee Unit
- · LED TV
- Digital Safe
- · Room floor parquet
- Slippers
- Phone