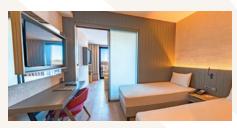

## 37 m<sup>2</sup> I 1 Bedroom I 1 Bathroom Maximum Accommodation Capacity : 2 Adults

2025 FACTSHEET

- Armchair
- · Private sun terrace (sun loungers)
- Minibar / 1 refill per day (free of charge)
- Bathrobe
- Presence sensor system
- · Desk and chair
- Hair dryer
- Wi-Fi/Free (Room-Public Area)
- · Air Conditioner (Hot & Cold Central)
- · Tea & Coffee Unit
- · LED TV
- Phone
- Digital Safe
- · Room Floor Ceramica
- Slippers